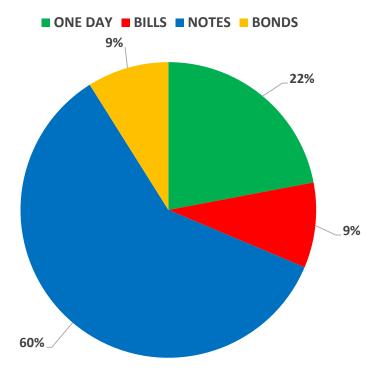

## **Investment Allocation**

| Investment Allocation |                  |      |  |  |  |  |  |  |
|-----------------------|------------------|------|--|--|--|--|--|--|
| Type                  | Percentage       |      |  |  |  |  |  |  |
| ONE DAY               | 954,752,506.93   | 22%  |  |  |  |  |  |  |
| BILLS                 | 403,691,514.65   | 9%   |  |  |  |  |  |  |
| NOTES                 | 2,590,209,310.78 | 60%  |  |  |  |  |  |  |
| BONDS                 | 386,803,035.24   | 9%   |  |  |  |  |  |  |
| Total                 | 4,335,456,367.60 | 100% |  |  |  |  |  |  |