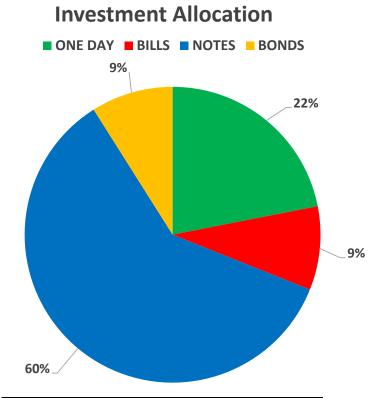

### Vaccine InjuryTrust Fund 75X8175 FY 2023 April 30, 2023 Period Name: 2023-07

| Investment Allocation |                  |            |  |  |  |
|-----------------------|------------------|------------|--|--|--|
| Type                  | Amount Shar/Par  | Percentage |  |  |  |
| ONE DAY               | 945,979,019.07   | 22%        |  |  |  |
| BILLS                 | 394,367,354.15   | 9%         |  |  |  |
| NOTES                 | 2,589,763,334.52 | 60%        |  |  |  |
| BONDS                 | 386,803,035.24   | 9%         |  |  |  |
| Total                 | 4,316,912,742.98 | 100%       |  |  |  |