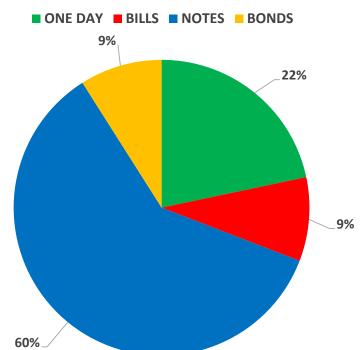

# **Investment Allocation**

| Investment Allocation |                  |      |  |  |  |  |  |
|-----------------------|------------------|------|--|--|--|--|--|
| Туре                  | Percentage       |      |  |  |  |  |  |
| ONE DAY               | 933,067,463.00   | 22%  |  |  |  |  |  |
| BILLS                 | 394,367,354.15   | 9%   |  |  |  |  |  |
| NOTES                 | 2,589,763,334.52 | 60%  |  |  |  |  |  |
| BONDS                 | 386,803,035.24   | 9%   |  |  |  |  |  |
| Total                 | 4,304,001,186.91 | 100% |  |  |  |  |  |