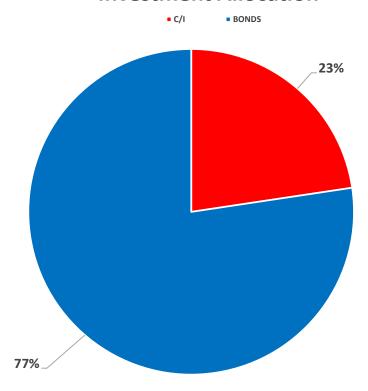

# **Investment Allocation**

|       | Investment Allocation |            |  |  |  |  |  |
|-------|-----------------------|------------|--|--|--|--|--|
| Type  | Amount Shar/Par       | Percentage |  |  |  |  |  |
| C/I   | 48,194,727,000.00     | 23%        |  |  |  |  |  |
| BONDS | 164,657,318,000.00    | 77%        |  |  |  |  |  |
| Total | 212,852,045,000.00    | 100%       |  |  |  |  |  |