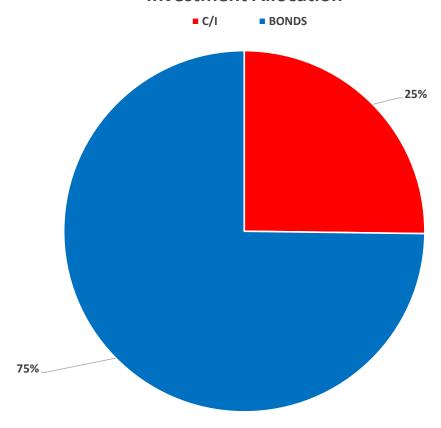

## **Investment Allocation**

| Investment Allocation           |                    |      |  |  |  |  |  |  |
|---------------------------------|--------------------|------|--|--|--|--|--|--|
| Type Amount Shar/Par Percentage |                    |      |  |  |  |  |  |  |
| C/I                             | 32,944,508,000.00  | 25%  |  |  |  |  |  |  |
| BONDS                           | 97,739,634,000.00  | 75%  |  |  |  |  |  |  |
| Total                           | 130,684,142,000.00 | 100% |  |  |  |  |  |  |