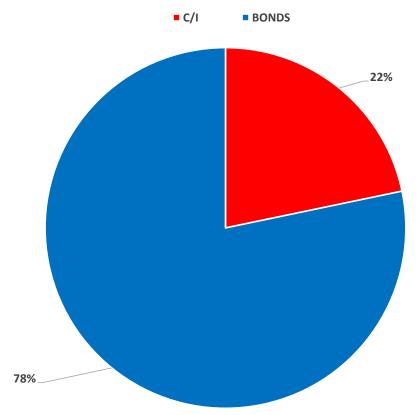

### **Investment Allocation**

|       | Investment Allocation |            |  |  |  |  |  |
|-------|-----------------------|------------|--|--|--|--|--|
| Туре  | Amount Shar/Par       | Percentage |  |  |  |  |  |
| C/I   | 27,131,249,000.00     | 22%        |  |  |  |  |  |
| BONDS | 97,739,634,000.00     | 78%        |  |  |  |  |  |
| Total | 124,870,883,000.00    | 100%       |  |  |  |  |  |