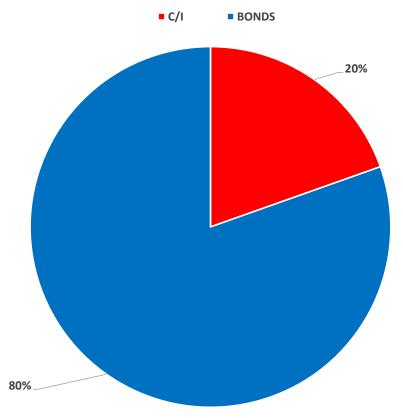

Federal Disability InsuranceTrust Fund 28X8007 FY 2023 January 31, 2023 Period Name: 2023-04

| Investment Allocation           |                    |      |  |  |  |  |
|---------------------------------|--------------------|------|--|--|--|--|
| Type Amount Shar/Par Percentage |                    |      |  |  |  |  |
| C/I                             | 23,788,974,000.00  | 20%  |  |  |  |  |
| BONDS                           | 97,739,634,000.00  | 80%  |  |  |  |  |
| Total                           | 121,528,608,000.00 | 100% |  |  |  |  |