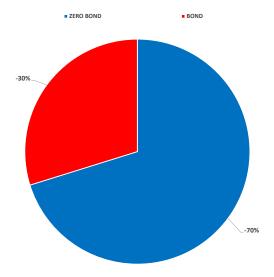

# Total Borrowing Summary Breakdown

| Total Borrowing Summary Breakdown |                    |            |  |  |  |
|-----------------------------------|--------------------|------------|--|--|--|
| Type                              | Amount Shar/Par    | Percentage |  |  |  |
| ZERO BOND                         | (6,035,499,000.00) | 70%        |  |  |  |
| BOND                              | (2,562,893,000.00) | 30%        |  |  |  |
| Total                             | (8,598,392,000.00) | 100%       |  |  |  |
|                                   | -                  |            |  |  |  |