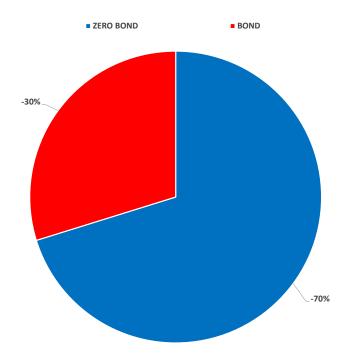

Black Lung DisabilityTrust Fund Borrowing Summary 16X8144 FY 2023 January 31, 2023 Period Name: 2023-04

### **Total Borrowing Summary Breakdown**

| Total Borrowing Summary Breakdown |          |  |  |  |  |  |
|-----------------------------------|----------|--|--|--|--|--|
| Type Amount Shar/Par              |          |  |  |  |  |  |
| (6,035,499,000.00)                | 70%      |  |  |  |  |  |
| (2,562,893,000.00)                | 30%      |  |  |  |  |  |
| (8,598,392,000.00)                | 100%     |  |  |  |  |  |
|                                   | <u> </u> |  |  |  |  |  |