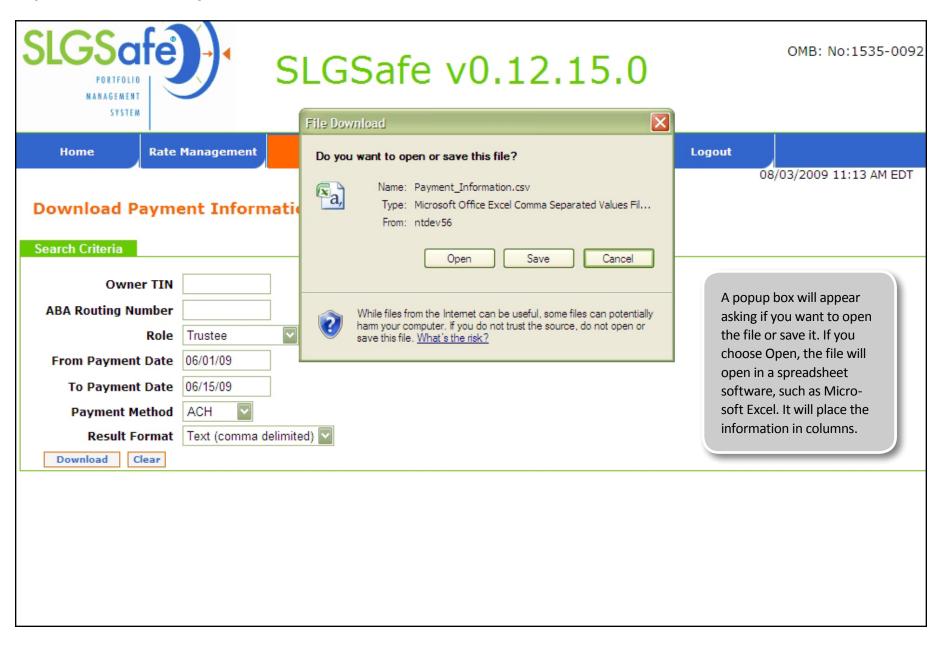

otal Principal
- Trustee ABA (if applicable)
- Bank Reference Number (if applicable)





SLGSafe v0.12.12.0

OMB: No:1535-009

Home

Rate Management

Reports

Help

Contact Us

Logout

07/29/2009 08:03 AM EDT

## **Reports Home**

#### Statements and Reports

- · Case Audit History Report
- Demand Deposit Daily Activity
- Payment Report
- · Statement of Holdings Demand
- · Statement of Holdings Time
- Subscription Advanced Search Report

#### **Download Reports**

- Download Case Information
- Download Payment Information
- Download Security Information

From the Reports Home screen, click on Download Payment Information under the Download Reports section.

Freedom of Information Act | Law & Guidance | Privacy & Legal Notices | Website Terms & Conditions | Accessibility | Data Quality