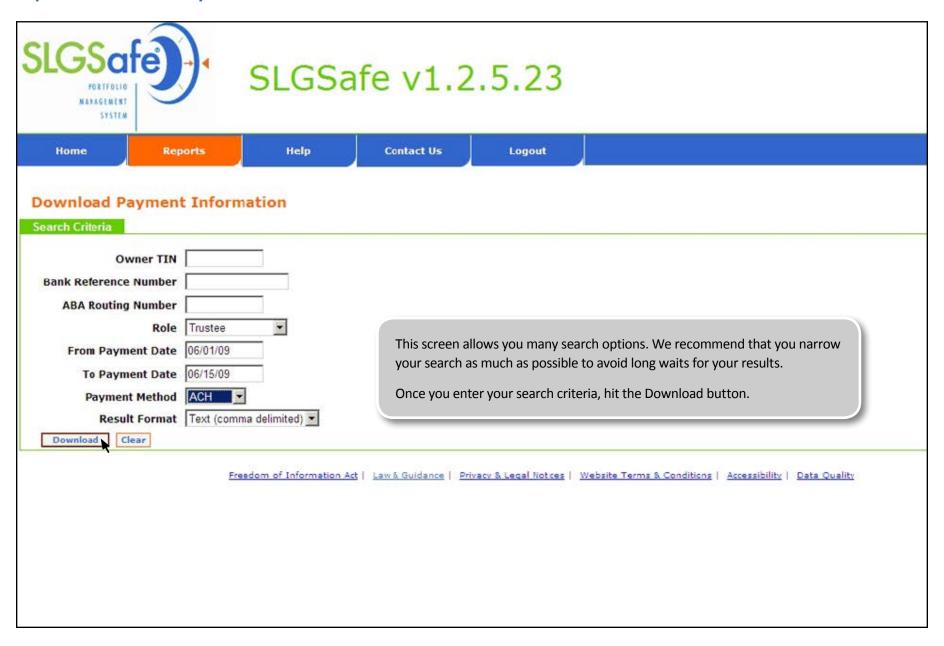

## **Download Payment Information**

This report will provide you with information concerning payments within a specified date range. That range is limited to a minimum of one day to a maximum of thirty one days, not to exceed forty five days into the future. You will receive:

- Case Number
- Payment Date
- ABA Routing Number
- DDA Routing Number
- Account Number
- Owner Name and TIN
- Total Interest
- Total Principal
- Trustee ABA (if applicable)
- Bank Reference Number (if applicable)

#### **Download Reports**

- Download Case Information
- Download Payment Information
- Download Security Information

From the Reports Home screen, click on Download Payment Information under the Download Reports section.