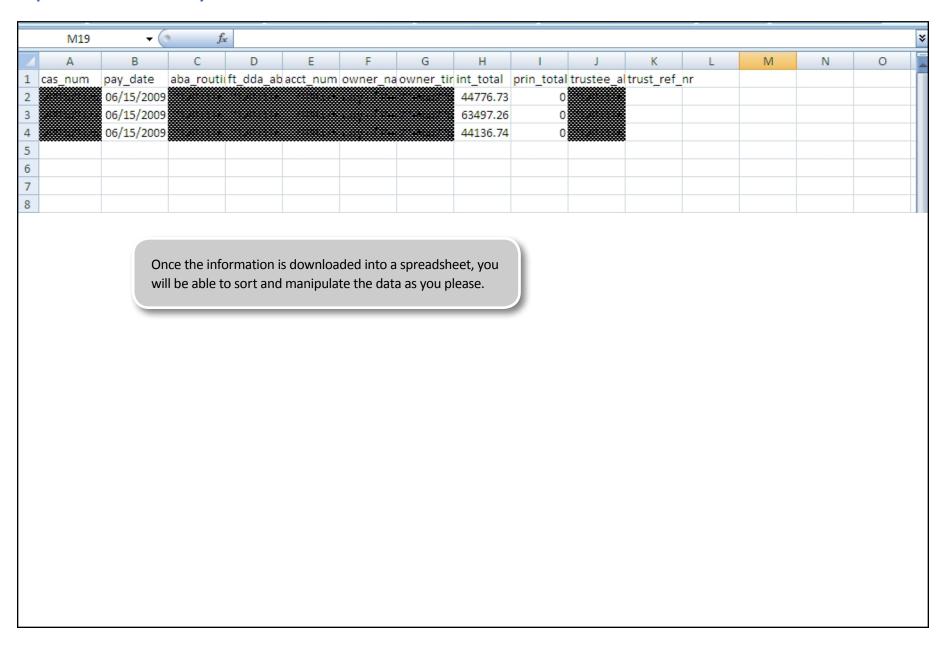

- Case Number
- Payment Date
- ABA Routing Number
- DDA Routing Number
- Account Number
- Owner Name and TIN
- Total Interest
- Total Principal
- Trustee ABA (if applicable)
- Bank Reference Number (if applicable)