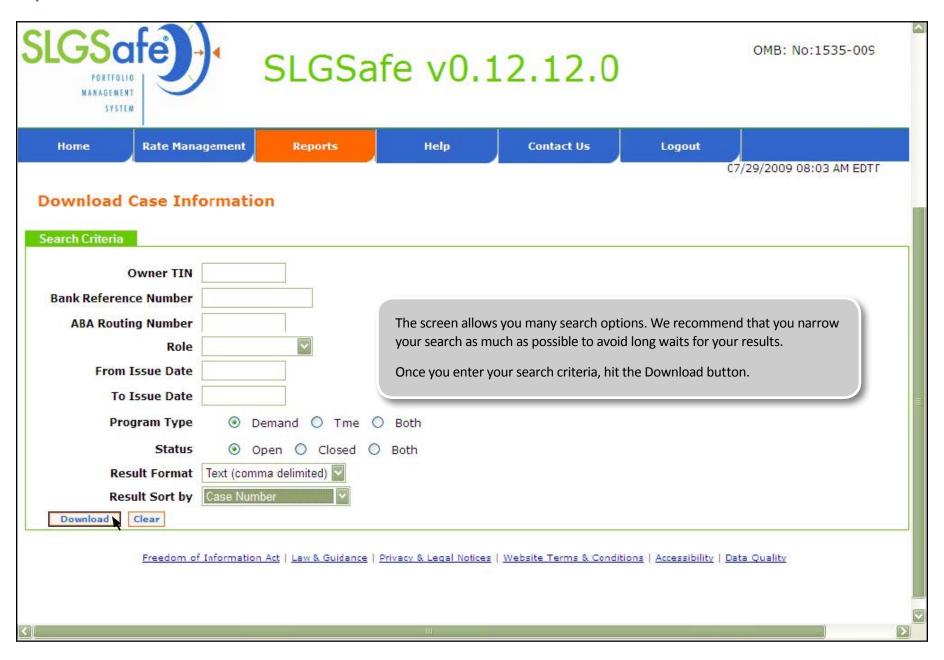

## **Download Case Information**

Using this option, you can download the following information about an issued case:

- Case Number
- Taxpayer Identification Number
- Bank Reference Number
- ABA Routing Number
- Issue Date
- Issue Amount
- Principal Outstanding
- Principal Redeemed
- Case Status
- Program Type

To search for a case and download the information, follow these steps:

SLGSafe v0.12.12.0

OMB: No:1535-009

Home

**Rate Management** 

Reports

Help

Contact Us