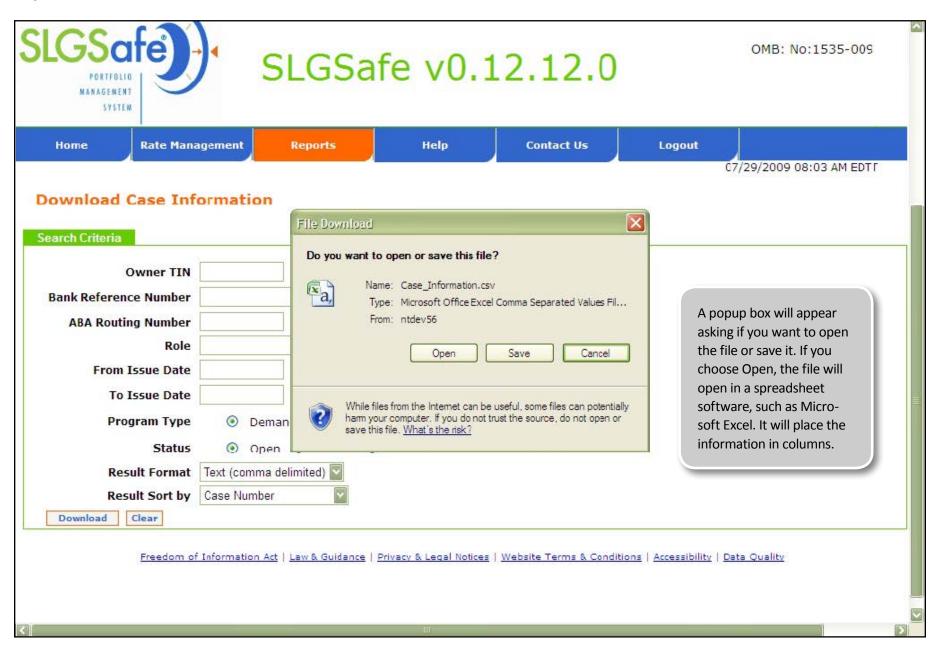

s
- Program Type

To search for a case and download the information, follow these steps:





SLGSafe v0.12.12.0

OMB: No:1535-009

Home

**Rate Management** 

Reports

Help

Contact Us

Logout

07/29/2009 08:03 AM EDT

## Reports Home

#### Statements and Reports

- Case Audit History Report
- Demand Deposit Daily Activity
- Payment Report
- · Statement of Holdings Demand
- · Statement of Holdings Time
- Subscription Advanced Search Report

#### **Download Reports**

- Download Case Information
- Download Payment Information
- Download Security Information

From the Reports Home screen, click on Download Case Information under the Download Reports section.

Freedom of Information Act | Law & Guidance | Privacy & Legal Notices | Website Terms & Conditions | Accessibility | Data Quality