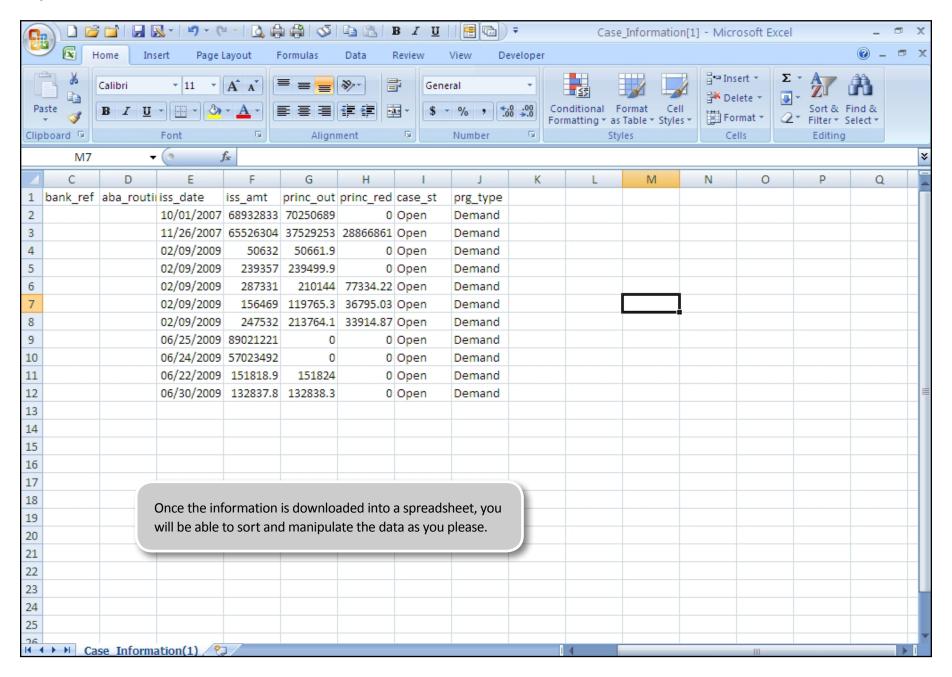

## **Download Case Information**

Using this option, you can download the following information about an issued case:

- Case Number
- Taxpayer Identification Number
- Bank Reference Number
- ABA Routing Number
- Issue Date
- Issue Amount
- Principal Outstanding
- Principal Redeemed
- Case Status
- Program Type